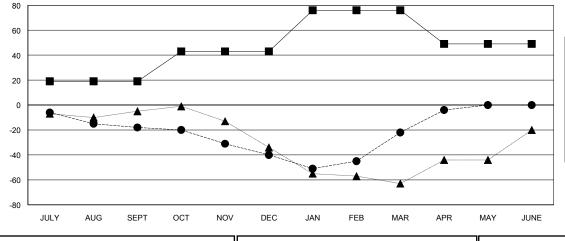

## LOCATION PRINCE EDWARD ISLAND

**GMT CA** 

| Clubs                 |               |           |               | Members               |                           |                         |                                              |
|-----------------------|---------------|-----------|---------------|-----------------------|---------------------------|-------------------------|----------------------------------------------|
| RESULTS FOR 2018-2019 |               |           |               | RESULTS FOR 2018-2019 |                           |                         |                                              |
| QUARTER               | NEW CLUB GOAL | NEW CLUBS | DROPPED CLUBS | QUARTER               | MEMBER GROWTH NET<br>GOAL | MEMBER GROWTH<br>ACTUAL | DROPPED MEMBERS ACTUAL (including transfers) |
| JULY/AUG/SEPT         | 0             | 0         | 0             | JULY/AUG/SEPT         | 19                        | 13                      | 30                                           |
| OCT/NOV/DEC           | 1             | 0         | 1             | OCT/NOV/DEC           | 24                        | 38                      | 56                                           |
| JAN/FEB/MAR           | 1             | 0         | 0             | JAN/FEB/MAR           | 33                        | 61                      | 35                                           |
| APR/MAY/JUNE          | 0             | 0         | 0             | APR/MAY/JUNE          | -27                       | 28                      | 8                                            |